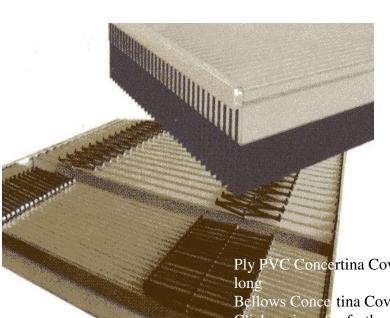

Ply PVC Concertina Covers, up to 6 M wide x 20 M long

Bellows Conce tina Covers on application. Click on icon for further information

Contact: keith@keithprice.com.au for more information