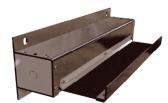

## www.keithprice.com.au

Roller Covers: Type KB-ALC & KB-ALC-R

Roller Covers: Powerful in combination—Cover systems for X, Y & Z axis Concertina fabric Ply covers: Made in gigantic dimensions –up to 6 m span Fabric Bellow type covers: Manufactured to customers requirements.

For more information, click on icon below for contact details.

Roller Covers, easy to install into small environments. We also supply Roller Door Covers for guarding on X, Y or Z axis for CNC machines

Available in materials such as PU/polyester, PVC/polyester & FPM/polyester that are resistant to dust, oil, coolants, alkaline and depending on material selected acids.