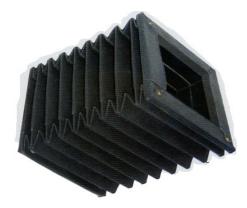

Ply PVC Concertina Covers, up to 6 M wide x 20 M long

Bellows Conce tina Covers on application. Click on icon for further information

Contact: keith@keithprice.com.au for more information