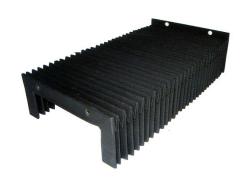

Ply PVC Concertina Covers, up to 6 M wide x 20 M long

Bellows Conce tina Covers on application. Click on icon for further information

Contact: keith@keithprice.com.au for more information